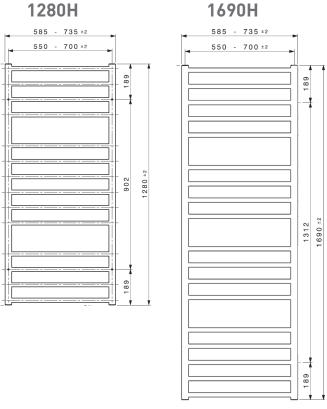

## **DESIGN** Straight

19/664 Chapel St South Yarra VIC 3141 **PHONE** 03 9823 6292

contact@hydrosol.com.au

| Part Number       | Height | Width | Pipe<br>Centres | kW<br>Output |
|-------------------|--------|-------|-----------------|--------------|
| CHROME            |        |       |                 |              |
| ICONIC 1280X585C  | 1280   | 585   | 550             | 0.604        |
| ICONIC 1280X735C  | 1280   | 735   | 700             | 0.890        |
| ICONIC 1690X585C  | 1690   | 585   | 550             | 0.774        |
| ICONIC 1690X735C  | 1690   | 735   | 700             | 0.934        |
| WHITE             |        |       |                 |              |
| ICONIC 1280X585W  | 1280   | 585   | 550             | 0.858        |
| ICONIC 1280X735W  | 1280   | 735   | 700             | 1.264        |
| ICONIC 1690X585W  | 1690   | 585   | 550             | 1.099        |
| ICONIC 1690X735W  | 1690   | 735   | 700             | 1.327        |
| MATT BLACK        |        |       |                 |              |
| ICONIC 1280X585MB | 1280   | 585   | 550             | 0.858        |
| ICONIC 1280X735MB | 1280   | 735   | 700             | 1.264        |
| ICONIC 1690X585MB | 1690   | 585   | 550             | 1.099        |
| ICONIC 1690X735MB | 1690   | 735   | 700             | 1.327        |

## ADDITIONAL MEASUREMENTS

Pipe centres from wall - 82 mm Total depth from wall - 100 mm