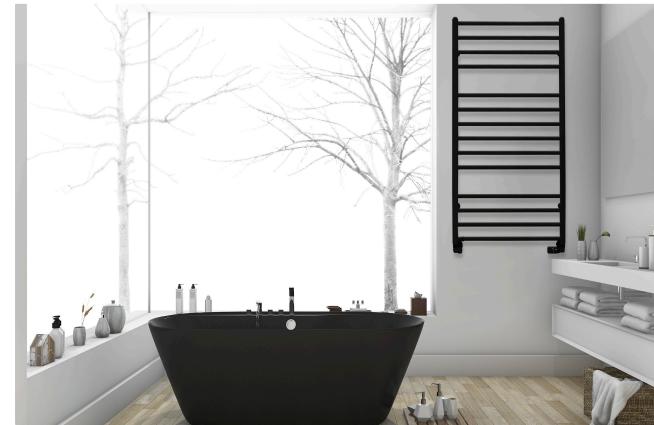

## ICONIC TOWEL RAILS

MANUFACTURED BY:

The Delonghi Iconic Towel Rails offer a sophisticated, high quality selection of straight towel rails. With a bold rail design, this stunning collection is ideal for any modern or traditional bathroom, complementing the surroundings and environment.

## **FINISHES**

Chrome White Matt Black Powder coated

## **DESIGN** Straight

19/664 Chapel St South Yarra VIC 3141 **PHONE** 03 9823 6292

contact@hydrosol.com.au

| Part Number       | Height | Width | Pipe<br>Centres | kW<br>Output |
|-------------------|--------|-------|-----------------|--------------|
| CHROME            |        |       |                 |              |
| ICONIC 1280X585C  | 1280   | 585   | 550             | 0.604        |
| ICONIC 1280X735C  | 1280   | 735   | 700             | 0.890        |
| ICONIC 1690X585C  | 1690   | 585   | 550             | 0.774        |
| ICONIC 1690X735C  | 1690   | 735   | 700             | 0.934        |
| WHITE             |        |       |                 |              |
| ICONIC 1280X585W  | 1280   | 585   | 550             | 0.858        |
| ICONIC 1280X735W  | 1280   | 735   | 700             | 1.264        |
| ICONIC 1690X585W  | 1690   | 585   | 550             | 1.099        |
| ICONIC 1690X735W  | 1690   | 735   | 700             | 1.327        |
| MATT BLACK        |        |       |                 |              |
| ICONIC 1280X585MB | 1280   | 585   | 550             | 0.858        |
| ICONIC 1280X735MB | 1280   | 735   | 700             | 1.264        |
| ICONIC 1690X585MB | 1690   | 585   | 550             | 1.099        |
| ICONIC 1690X735MB | 1690   | 735   | 700             | 1.327        |