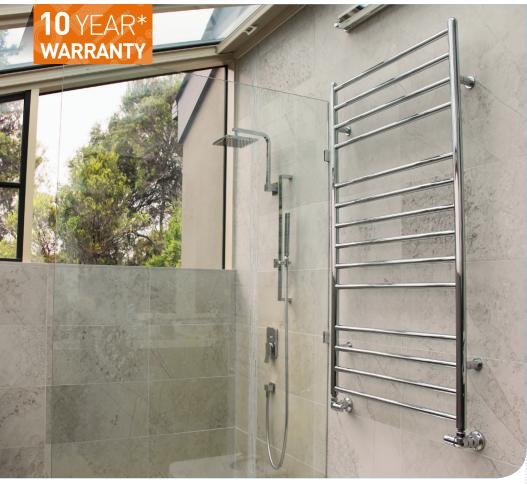

## ICONIC TOWEL RAILS

MANUFACTURED BY:

The Delonghi Iconic Towel Rails offer a sophisticated, high quality selection of straight towel rails. With a bold rail design, this stunning collection is ideal for any modern or traditional bathroom, complementing the surroundings and environment.

Towel rails available with electric element option.

GIACOMINI TOWEL RAIL VALVE

## **FINISHES**

Chrome White Matt Black Powder coated

## **DESIGN** Straight

19/664 Chapel St South Yarra VIC 3141 **PHONE** 03 9823 6292

contact@hydrosol.com.au

| Part Number       | Height | Width | Pipe<br>Centres | kW<br>Output |
|-------------------|--------|-------|-----------------|--------------|
| CHROME            |        |       |                 |              |
| ICONIC 1280X585C  | 1280   | 585   | 550             | 0.604        |
| ICONIC 1280X735C  | 1280   | 735   | 700             | 0.890        |
| ICONIC 1690X585C  | 1690   | 585   | 550             | 0.774        |
| ICONIC 1690X735C  | 1690   | 735   | 700             | 0.934        |
| WHITE             |        |       |                 |              |
| ICONIC 1280X585W  | 1280   | 585   | 550             | 0.858        |
| ICONIC 1280X735W  | 1280   | 735   | 700             | 1.264        |
| ICONIC 1690X585W  | 1690   | 585   | 550             | 1.099        |
| ICONIC 1690X735W  | 1690   | 735   | 700             | 1.327        |
| MATT BLACK        |        |       |                 |              |
| ICONIC 1280X585MB | 1280   | 585   | 550             | 0.858        |
| ICONIC 1280X735MB | 1280   | 735   | 700             | 1.264        |
| ICONIC 1690X585MB | 1690   | 585   | 550             | 1.099        |
| ICONIC 1690X735MB | 1690   | 735   | 700             | 1.327        |