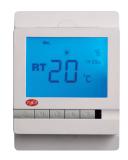

## **ELEKTRA UNDER-TILE HEATING MAT**

MANUFACTURED BY:



ELEKTRA electric under-tile heating mats are manufactured using a thin heating cable securely fixed to a 500mm wide glass fibre mesh to aid installation, and come in a range of lengths, making them suitable for all room sizes, floor refurbishments or new builds.







## HA308S1 THERMOSTAT (INCLUDED)



## **MELBOURNE**

Head Office & Showroom 11 Fiveways Blvd Keysborough VIC 3173 P: 1300 001 800

## **SYDNEY**

Showroom & Warehouse Unit G7, Alexandria Industrial Estate 35-39 Bourke Road, Alexandria NSW 2015 P: 02 7209 6235



enquiries@huntheat.com.au



huntheat.com.au













| Model     | Description                                                             |
|-----------|-------------------------------------------------------------------------|
| MD160/1.0 | Heating Mat Kit 160w, 0.5m x 2m, including HA308S1 Thermostat & Alarm   |
| MD160/1.5 | Heating Mat Kit 240w, 0.5m x 3m, including HA308S1 Thermostat & Alarm   |
| MD160/2.0 | Heating Mat Kit 320w, 0.5m x 4m, including HA308S1 Thermostat & Alarm   |
| MD160/2.5 | Heating Mat Kit 400w, 0.5m x 5m, including HA308S1 Thermos