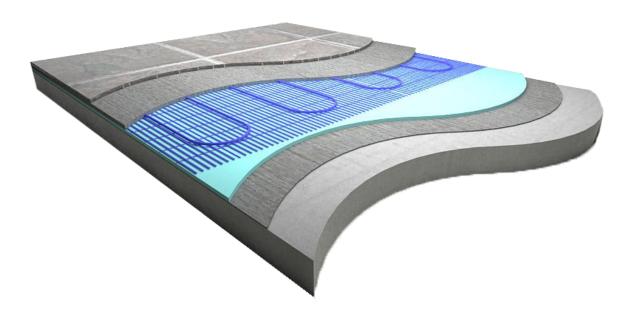

## **ELEKTRA UNDER-TILE HEATING MAT**

MANUFACTURED BY:

ELEKTRA electric under-tile heating mats are manufactured using a thin heating cable securely fixed to a 500mm wide glass fibre mesh to aid installation, and come in a range of lengths, making them suitable for all room sizes, floor refurbishments or new builds.