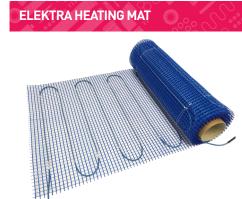

## **ELEKTRA UNDER-TILE HEATING MAT**

MANUFACTURED BY:

ELEKTRA electric under-tile heating mats are manufactured using a thin heating cable securely fixed to a 500mm wide glass fibre mesh to aid installation, and come in a range of lengths, making them suitable for all room sizes, floor refurbishments or new builds.