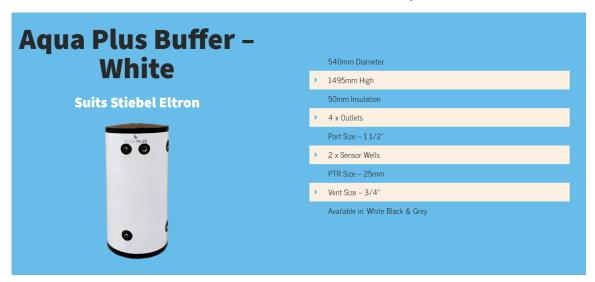

|                                                                                                               |              |
|                                                                                                               | 1/2"         |
| 2 x Sensor Wells                                                                                              | /ells        |
| PTR Size – 25mm                                                                                               | 5mm          |
| ▶ Vent Size – 3/4″                                                                                            | /4"          |
| Available in: White & Grey                                                                                    | White & Grey |

#### 200L Buffer Specs



## Aqua Plus Buffer -Black

**Suits Hydro Air** 



#### 400L Buffer Specs

|   | 650mm Diameter             |
|---|----------------------------|
| • | 1865mm High                |
|   | 50mm Insulation            |
| • | 4 x Outlets                |
|   | Port Size – 1 1/2"         |
| • | 2 x Sensor Wells           |
|   | PTR Size – 25mm            |
| • | Vent Size – 3/4"           |
|   | Available in: White & Grey |